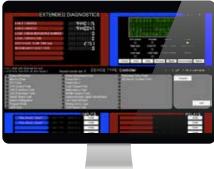

## FIELD SERVICE

- ▲ Full commissioning support
- ▲ Expert fault identification and resolution
- ▲ Rapid diagnostics and maintenance

- ▲ Program custom user logic to meet cause and effect requirements
- Monitor, locally or remotely, the real time status of devices on the LON (Local Operating Network)
- ▲ Collect and distribute data to 3rd party software using OPC server
- ▲ Log alarms, events, configuration changes, and calibration of network gas detectors
- ▲ Backup/restore the system project file from controller
- Diagnose issues related to communication with devices