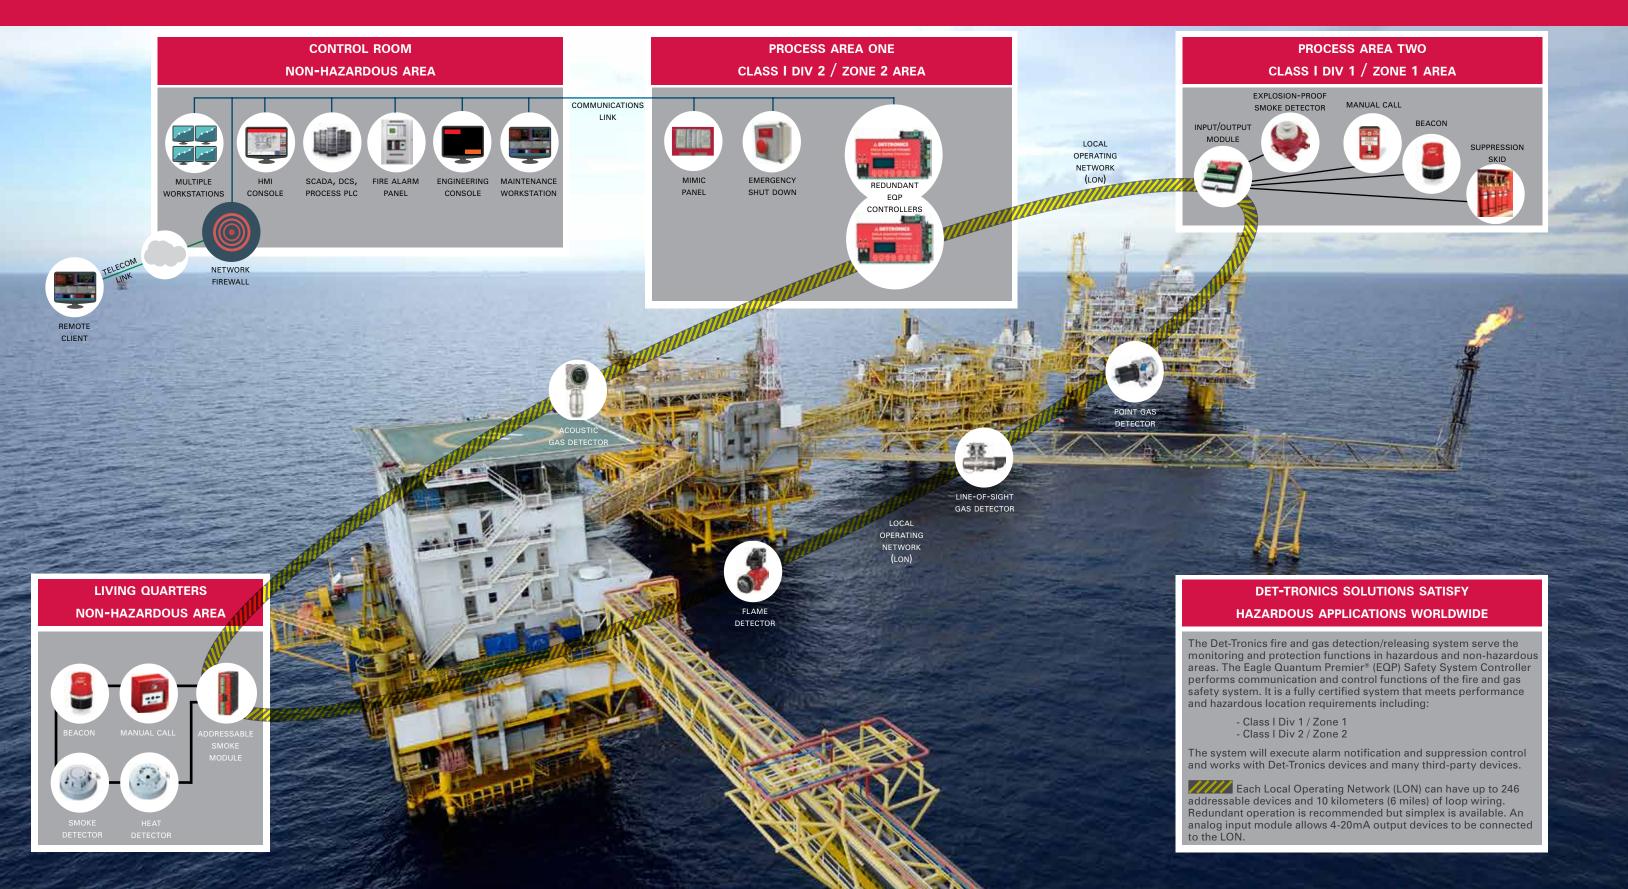

## TOTAL SYSTEM SOLUTION

Industry professionals demand safety while also minimizing total cost of operation. The Det-Tronics safety system solution can monitor and control both hazardous and non-

hazardous sections of your facility, and is certified to function in extremely challenging environmental conditions.

- ▲ Combined fire and gas systems that provide detection, notification and mitigation
- ▲ Versatile communication options: RS485 Modbus RTU, Ethernet Modbus TCP/IP, ControlNet™, DLR and OPC
- ▲ Fault tolerant network and I/O circuit supervision capabilities
- ▲ Certified SIL 2 capable, redundant control and advanced diagnostics

# Hardware, Software and Connectivity to Solve the Most Demanding Situations

After your system is in place, our global network provides service, training, and support at your site.

Integrate with existing site control systems such as SCADA, DCS and Process PLC