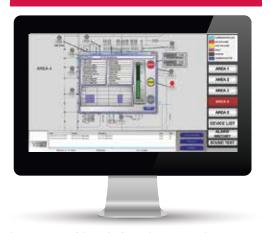

## **FULL OPERATIONAL CONTROL**

The safety system software platform offers an all-in-one solution that is designed for easy configuration, user programming and diagnostics.

Safety system software provides real-time status and diagnostics.

- ▲ Program custom user logic to meet cause and effect requirements
- Monitor, locally or remotely, the real time status of devices on the LON (Local Operating Network)
- ▲ Collect and distribute data to 3rd party software using OPC server
- ▲ Log alarms, events, configuration changes, and calibration of network gas detectors
- ▲ Backup/restore the system project file from controller
- Diagnose issues related to communication with devices