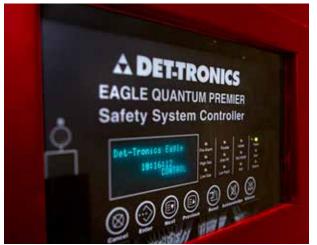

## **FULL OPERATIONAL CONTROL**

The safety system software platform offers an all-in-one solution that is designed for easy configuration, user programming and diagnostics.

Safety system software provides real-time status and diagnostics.

- ▲ Program custom user logic to meet cause and effect requirements
- Monitor, locally or remotely, the real time status of devices on the LON (Local Operating Network)
- ▲ Collect and distribute data to 3rd party software using OPC server
- ▲ Log alarms, events, configuration changes, and calibration of network gas detectors
- ▲ Backup/restore the system project file from controller
- Diagnose issues related to communication with devices