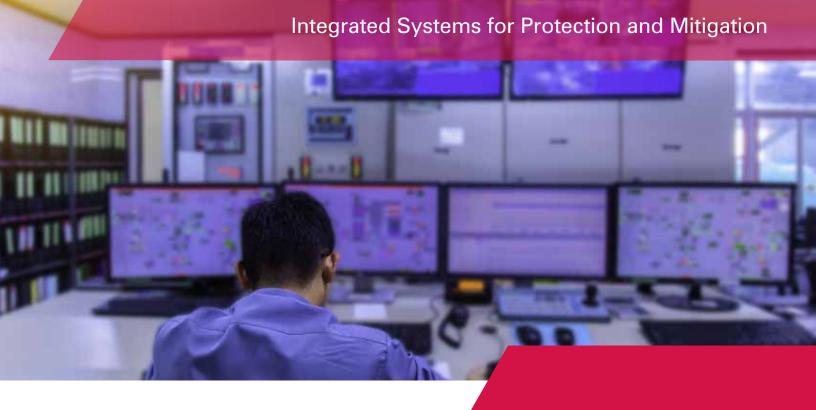

## **CHOOSE DET-TRONICS SYSTEM SOLUTIONS** FOR SAFETY AND SECURITY

Since 1973, Det-Tronics has led innovation in the industry. The complete product line is installed, certified and integrated into complex and demanding applications.

Det-Tronics engineers develop systems to mitigate risk, meet rigorous standards and provide safety to the most challenging locations.

## Benefit from:

- Certifications that include SIL 2, FM, CSA, ATEX. IECEx and more
- ▲ Experienced system engineers that analyze, design and implement site specific solutions
- ▲ A global network of personnel and offices for sales, service and system support